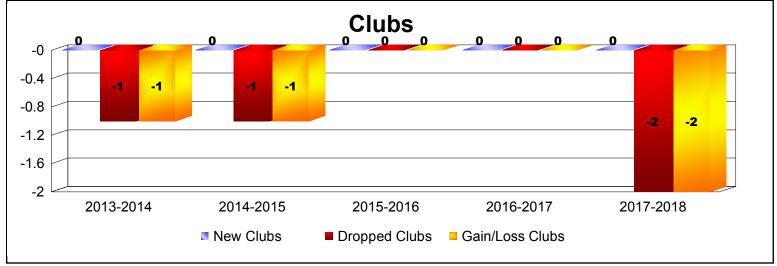

District 14 L

As of June 2018 Cumulative

| Year      | New<br>Clubs | Dropped<br>Clubs | Gain/<br>Loss<br>Clubs | New<br>Members | Charter<br>Members | Reinstate<br>Members | Transfer<br>Members | Total<br>Member<br>Added | Total<br>Members<br>Dropped | Gain/<br>Loss<br>Members |
|-----------|--------------|------------------|------------------------|----------------|--------------------|----------------------|---------------------|--------------------------|-----------------------------|--------------------------|
| 2013-2014 | 0            | -1               | -1                     | 83             | 2                  | 7                    | 6                   | 98                       | -122                        | -24                      |
| 2014-2015 | 0            | -1               | -1                     | 57             | 0                  | 6                    | 7                   | 70                       | -147                        | -77                      |
| 2015-2016 | 0            | 0                | 0                      | 86             | 0                  | 17                   | 3                   | 106                      | -92                         | 14                       |
| 2016-2017 | 0            | 0                | 0                      | 101            | 0                  | 5                    | 2                   | 108                      | -111                        | -3                       |
| 2017-2018 | 0            | -2               | -2                     | 112            | 1                  | 5                    | 12                  | 130                      | -184                        | -54                      |
| Average   | 0            | -1               | -1                     | 88             | 1                  | 8                    | 6                   | 102                      | -131                        | -29                      |