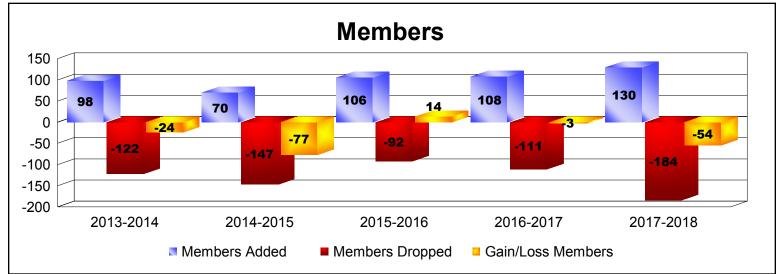

District 14 L

As of June 2018 Cumulative

| Year      | New<br>Clubs | Dropped<br>Clubs | Gain/<br>Loss<br>Clubs | New<br>Members | Charter<br>Members | Reinstate<br>Members | Transfer<br>Members | Total<br>Member<br>Added | Total<br>Members<br>Dropped | Gain/<br>Loss<br>Members |
|-----------|--------------|------------------|------------------------|----------------|--------------------|----------------------|---------------------|--------------------------|-----------------------------|--------------------------|
| 2013-2014 | 0            | -1               | -1                     | 83             | 2                  | 7                    | 6                   | 98                       | -122                        | -24                      |
| 2014-2015 | 0            | -1               | -1                     | 57             | 0                  | 6                    | 7                   | 70                       | -147                        | -77                      |
| 2015-2016 | 0            | 0                | 0                      | 86             | 0                  | 17                   | 3                   | 106                      | -92                         | 14                       |
| 2016-2017 | 0            | 0                | 0                      | 101            | 0                  | 5                    | 2                   | 108                      | -111                        | -3                       |
| 2017-2018 | 0            | -2               | -2                     | 112            | 1                  | 5                    | 12                  | 130                      | -184                        | -54                      |
| Average   | 0            | -1               | -1                     | 88             | 1                  | 8                    | 6                   | 102                      | -131                        | -29                      |